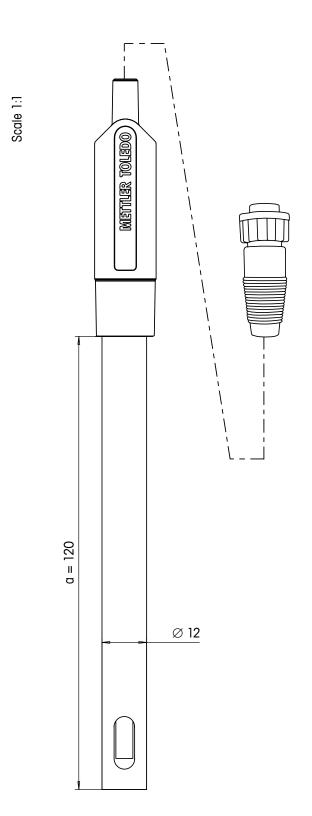

## InLab® 742-ISM-5m

Cond °C ISM

For portable applications in the lab and outdoor. Ideal for low conductivity range samples like pure water and ultra pure water.

| Sensor type                       | conductivity cell  |
|-----------------------------------|--------------------|
| Order number                      | 51344118           |
| Spacifications                    |                    |
| Specifications measuring range    | 0.001500 µS/cm     |
| zero point (pH)                   | - 0.001000 po/citi |
| zero pomi (pm)                    |                    |
| temperature range                 | 0100 °C            |
| temperature probe                 | NTC 30 kΩ          |
| shaft material                    | stainless steel    |
| membrane glass                    | -                  |
| membrane resistance               | -                  |
| reference system                  |                    |
| reference diaphragm               |                    |
| reference electrolyte             | -                  |
| bridge electrolyte                | -                  |
| electrode head                    |                    |
|                                   | 5 m                |
| cable length<br>connector         | LTW (IP67)         |
| 00111100101                       | LIW (IFO7)         |
| cell constant (cm <sup>-1</sup> ) | 0.105 (certified)  |
| cell type                         | 2 steel poles      |
| indicating metal                  | -                  |
| Ctores                            |                    |
| Storage<br>dry                    |                    |
| dry                               |                    |